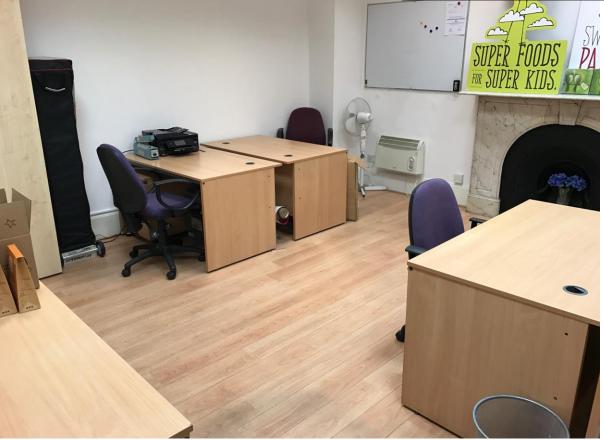

Putney Office desks available in light, newly renovated and convenient lovely office space. Desks available in bright groundfloor shared office space in central Putney. Amazing location - 1 Minute from Putney Overland and 5 minutes from East Putney Tube Station. 4 desks available as a block or individual @ £375/desk/month, all bills included.

Sharing with 2 local parents in a friendly local small business. Would be ideal for start-up or home-office worker looking to take the next step without all the overheads and with flexibility. Available immediately! For more information please get in touch with Michele -