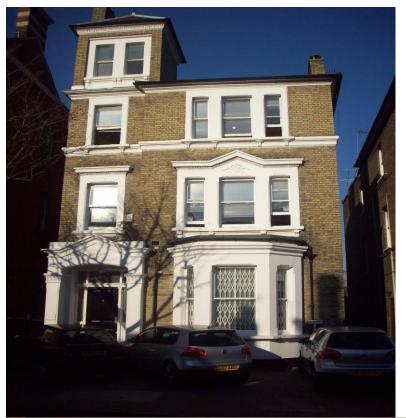

Putney Office desks available in light, newly renovated and convenient lovely office space. Desks available in bright groundfloor shared office space in central Putney. Amazing location - 1 Minute from Putney Overland and 5 minutes from East Putney Tube Station. 4 desks available as a block or individual @ £375/desk/month, all bills included.