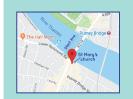

### Parish of Putney

### SUNDAY 29TH MARCH 2020

St. Mary's Church by Putney Bridge

The Boat Race 2020 Family Day

### 12pm - 5pm

Big Screen
BBQ
Games
Bouncy Castle
Face Painting

Stalls

FUNDRAISING FOR THE PARISH SUPPORT FUND

ANY QUESTIONS? parishaction@parishofputney.co.uk